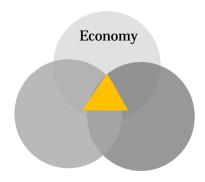

## What is "sustainable economy"

#### Three approaches to a sustainable economy:

### b) equal goal

The economy is sustainable, when economic, social and environmental **goals are integrated**.