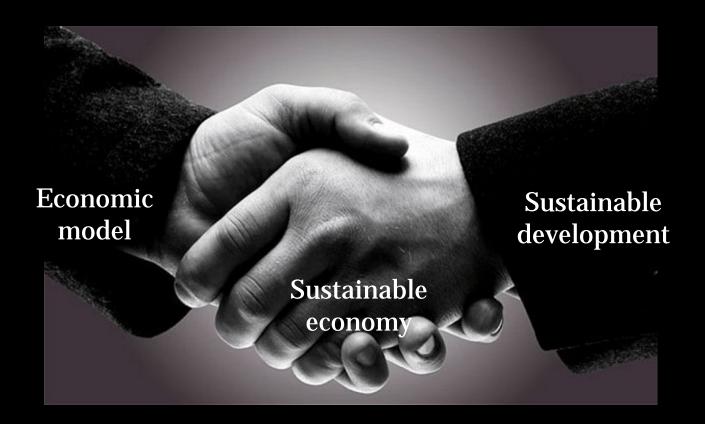

## What is "sustainable economy"

#### Three approaches to a sustainable economy:

## The economy is....

#### a) intrinsic goal

The economy is sustainable when it is sustainable from an **economic perspective.** 

### b) equal goal

The economy is sustainable, when economic, social and environmental **goals are integrated**.

#### c) means

The economy is sustainable when it provides well-being within the ecological boundaries of the planet

16 PEACE AND JUSTICE STRONG INSTITUTIONS

FOREST PATHWAYS
TO SUSTAINABLE DEVELOPMENT

2018