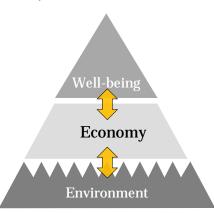

#### c) means

The economy is sustainable when it provides well-being within the ecological boundaries of the planet

16 PEACE AND JUSTICE STRONG INSTITUTIONS

FOREST PATHWAYS
TO SUSTAINABLE DEVELOPMENT

2018