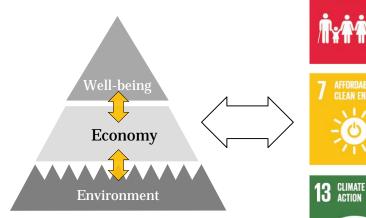

#### c) means

The economy is sustainable when it provides well-being within the ecological boundaries of the planet

16 PEACE AND JUSTICE STRONG INSTITUTIONS

FOREST PATHWAYS
TO SUSTAINABLE DEVELOPMENT

2018